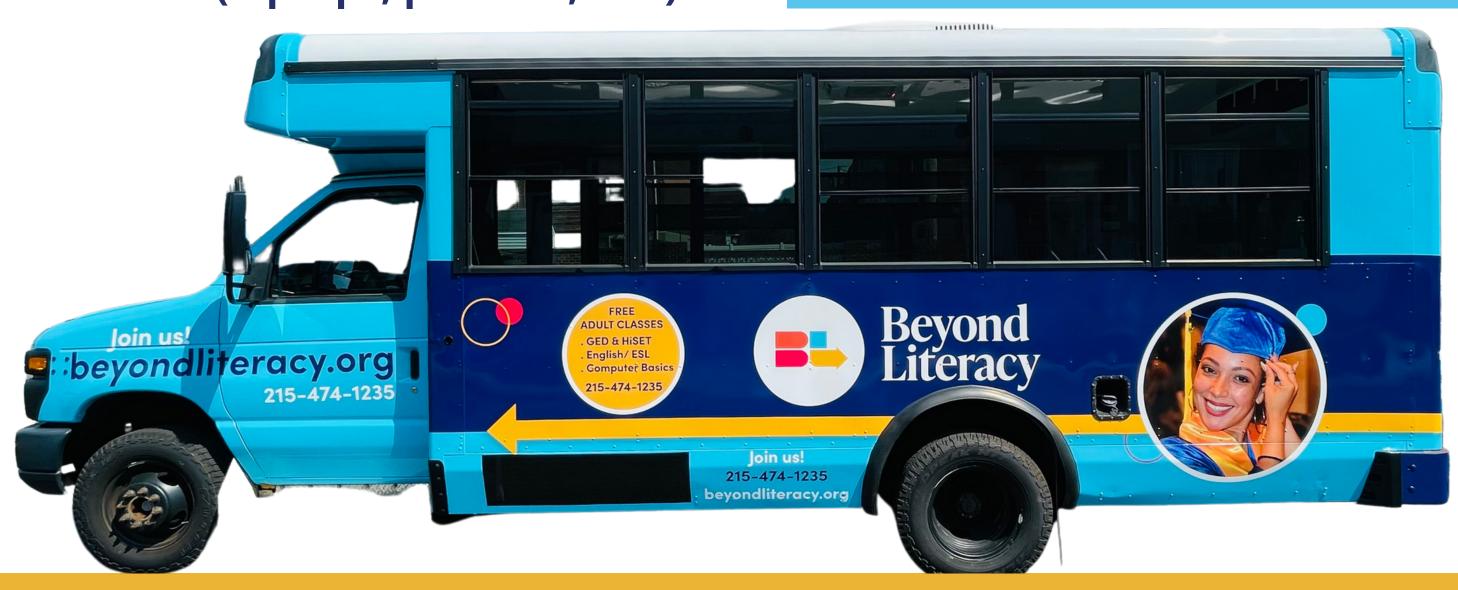

# Visit our computer-lab-on-wheels!

The BeLit Bus serves adults ages 18+. It provides no-cost computer support and resources in your neighborhood.

Our free drive-up digital navigation services include:

- Computer skills workshops
- Connection to low-or-no-cost home internet
- Friendly, basic tech support and resources (laptops, printers, etc.)